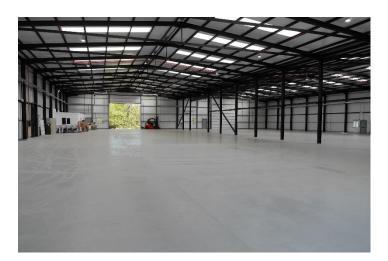

#### DESCRIPTION

This scheme has recently been completed and consists of a secure site of around 2.1 acres within which it offers warehouse facility with insulated roof, walls and four roller door access points and 6m eaves height, rising to 7.7m at the ridge. Available for immediate occupation under Use Class B8 and E (g). 3 phase power in place and LED lighting plus electric car charging points.

The premises can be let as a whole or in part which could offer warehouse space from 6,700 sq ft to 26,800 sq ft with each section benefiting from individual roller shutter access ancillary and yard space.

#### ACCOMMODATION

Warehouse – 26,800 sq ft

Integral Office area – 1,250 sq ft

Hard standing area – 1.4 Acres