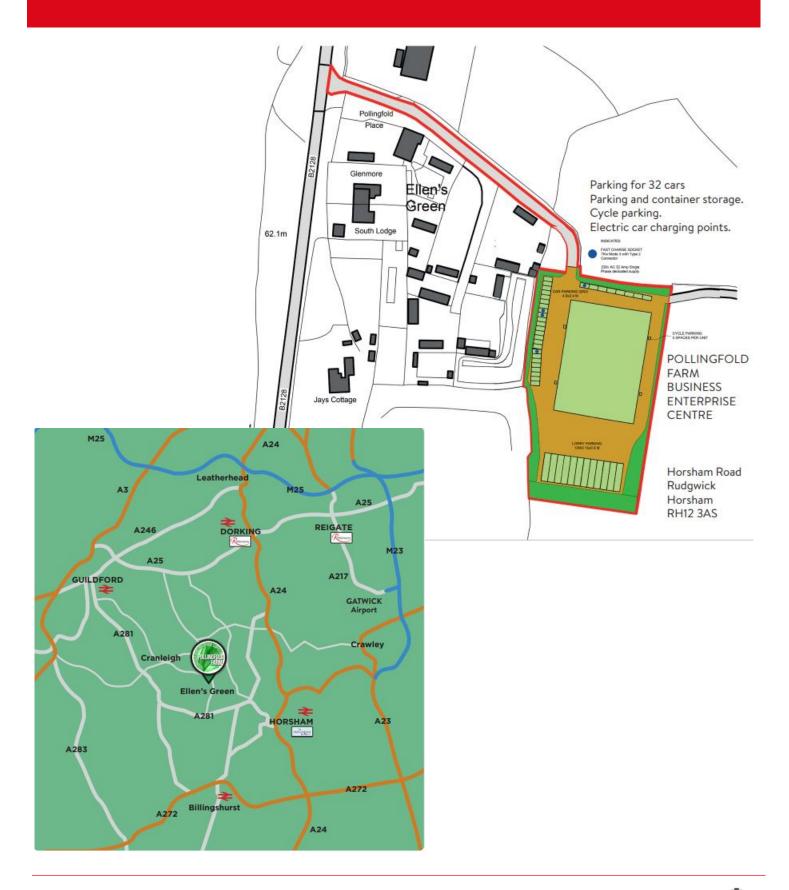

#### LOCATION

To the North of Rudgwick Village in Ellens Green, East Sussex, approx. 2.5 miles from the A281 with links to the immediate South and North towards the M25 and London.

# POLLINGFOLD FARM, ELLENS GREEN, HORSHAM RH12 3AS