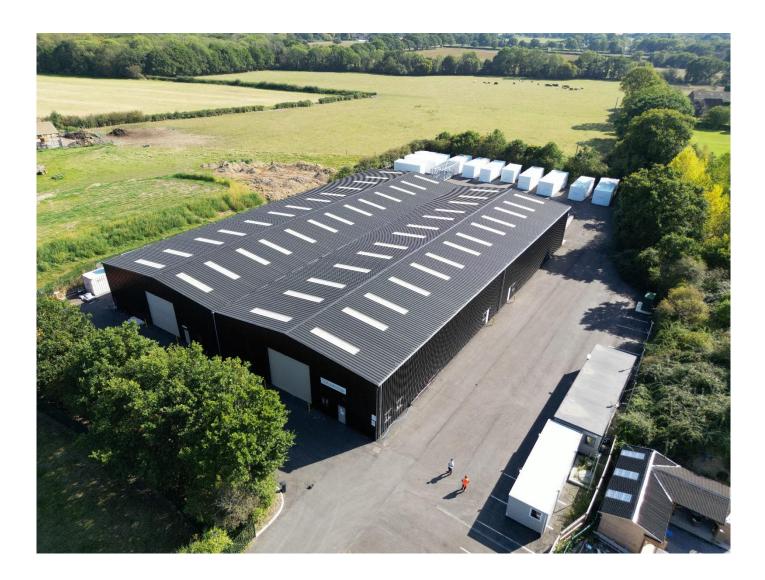

# POLLINGFOLD FARM, ELLENS GREEN, HORSHAM RH12 3AS

# RECENTLY DEVELOPED DISTRIBUTION, WAREHOUSE & LOGISTICS SITE TO LET

#### DESCRIPTION

This scheme has recently been completed and consists of a secure site of around 2.1 acres within which it offers warehouse facility with insulated roof, walls and four roller door access points and 6m eaves height, rising to 7.7m at the ridge. Available for immediate occupation under Use Class B8 and E (g). 3 phase power in place and LED lighting plus electric car charging points.

The premises can be let as a whole or in part which could offer warehouse space from 6,700 sq ft to 26,800 sq ft with each section benefiting from individual roller shutter access ancillary and yard space.

#### Total site area 2.1 Acres