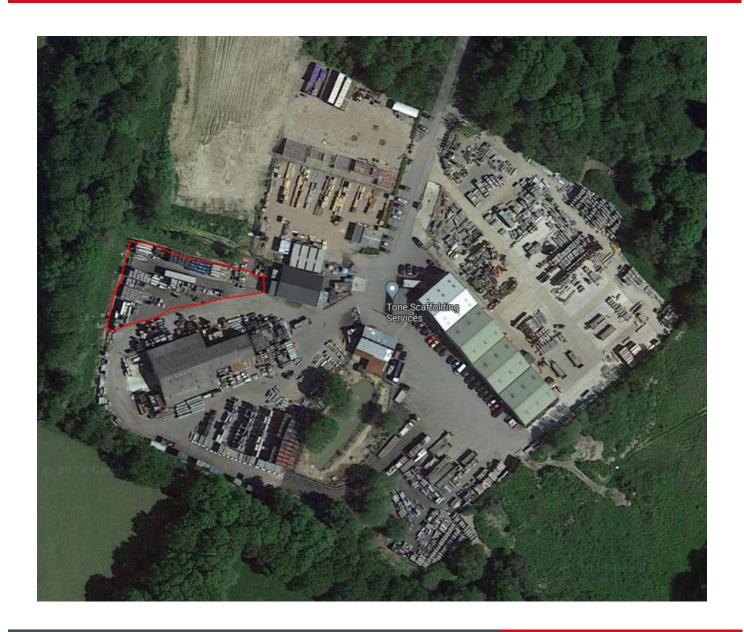

#### **DESCRIPTION**

We are pleased to offer to let a surplus section of tarmacadam surfaced yard space within the site of the Landlords 's own business operation. The whole site is secure with range of gate and security access protection and therefore this compound will enjoy the safeguard of being within this facility. Our client can offer by part ideally compounds from 5000 sq ft to 10,000 sq ft with the benefit of this being a secure site with water, three phase electricity and private drainage. The site may suit a number of transport and storage uses subject to securing planning and any other statutory consents that may be required. Green Lane Sawmills is approached via its own long private drive off the set behind secure gates.

#### **Total Site Area available**

Approx  $10,000 \text{ sq ft } (929\text{m}^2)$ 

#### **AVAILABILITY**

Compound close to the former sawmill is available to rent approx. 200 ft wide x 50ft depth.