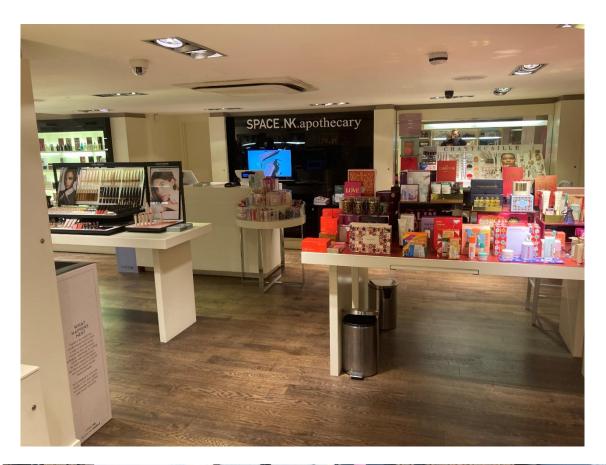

## **ACCOMMODATION**

- Ground floor unit comprising of circa 1,580 sq ft with 60 sq ft of ancillary accommodation to the rear
- Access to the unit is provided off of Church street with rear access available leading onto Union Street
- Net shop frontage extends to 25 feet