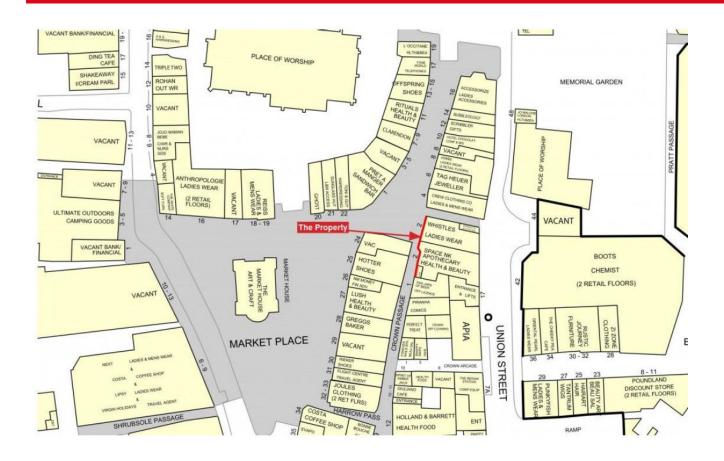

#### **LOCATION**

- The property is situated on the east side of the pedestrianised Church Street, close to Market Place, a short walk from the Bentall Shopping Centre
- Kingston-upon-Thames is a major commercial centre located some 10 miles south-west of Central London
- The town benefits from excellent communications, being close to the A3, the M3 and the M25 motorways
- Kingston Rail Station provides frequent rail services to London Waterloo (journey time 25 mins)