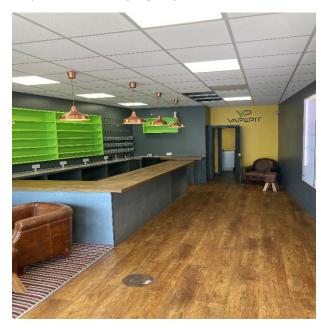

#### **ACCOMMODATION**

Approx 53.51 sq m (576 sq ft) with rear store room, suspended ceiling light panels, kitchen and WC.