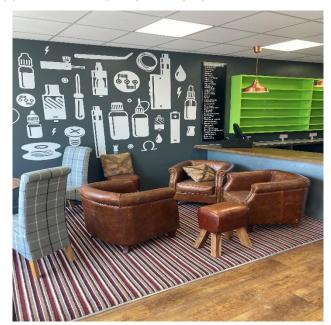

#### **ACCOMMODATION**

Approx 53.51 sq m (576 sq ft) with rear store room, suspended ceiling light panels, kitchen and WC.