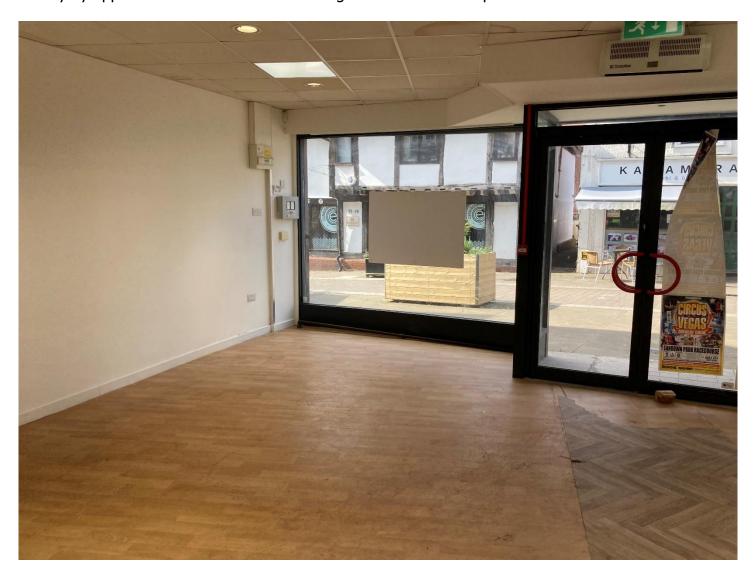

# **ACCOMMODATION**

The unit is arranged as open plan retail space with level recessed formed entrance and attractive fully glazed shopfront and offers versatile open plan space with WC, kitchenette, hard floors and suspended ceiling.

Approx net retail area as a whole: 484 sq ft (44.96 sq m) of retail space