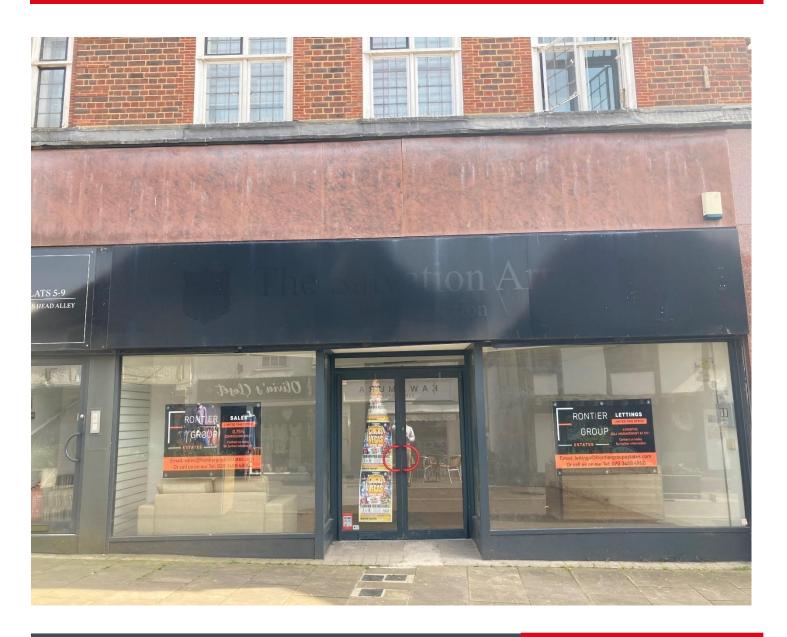

# 26 HIGH STREET, LEATHERHEAD KT22 8AB

GROUND FLOOR VACANT RETAIL UNIT FOR SALE IN CENTRAL LOCATION (LEASEHOLD)

Offers in the region of £200,000

#### Dorking

253 - 255 high street dorking surrey RH4 1RP email • dorking@robinsonsmb.com

- Open plan lock up shop with glass frontage
- Vacant Possession
- Prime pitch on the High Street
- WC and Kitchenette
- Fully glazed shop front unit with approx. 484 sq ft (44.96 sq m) of retail space
- Could suit numerous 'E' class uses including health/beauty/medical/offices

## **LOCATION**

The premises are situated in a prime location on the pedestrianised section of High Street close to the entrance to The Swan Centre shopping centre and close to the Post Office, Greggs, Subways and local operators. A number of coffee shops and eateries are closeby and this unit could lend itself to numerous uses under the current 'E' use class. With residential upper parts Hot Food takeaway is not a suitable option.