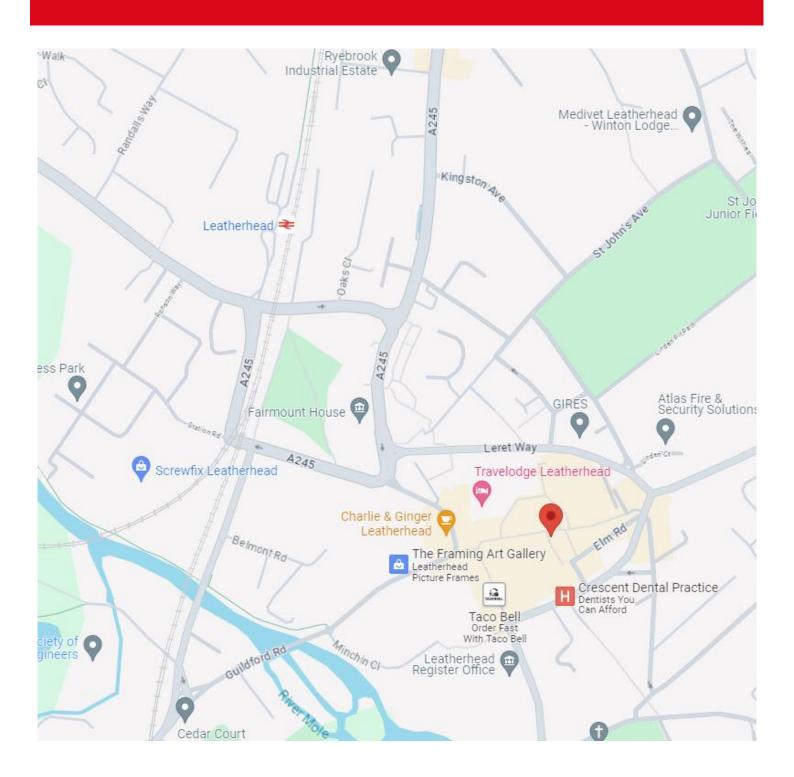

## **LOCATION**

The premises are situated in a prime location on the pedestrianised section of High Street close to the entrance to The Swan Centre shopping centre and close to the Post Office, Greggs, Subways and local operators. A number of coffee shops and eateries are closeby and this unit could lend itself to numerous uses under the current 'E' use class. With residential upper parts Hot Food takeaway is not a suitable option.