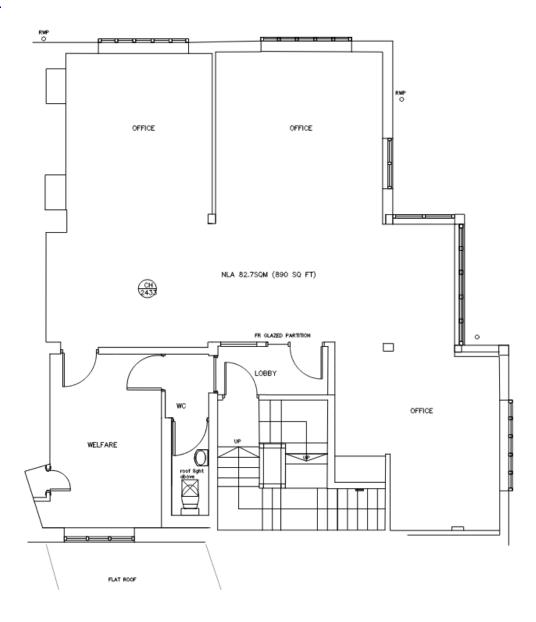

The first floor is arranged as three office rooms plus an ancillary area, WC, shower room and tea point and newly installed a/c. The second floor is arranged as four office rooms plus WC and kitchen. **The two floors could be rented separately or as a whole.** 

## Approx. dimensions as follows: -

| Floor  | Sq ft | Sq M   |
|--------|-------|--------|
| First  | 750   | 69.6   |
| Second | 700   | 65.03  |
| Total  | 1,450 | 134.70 |

# **FLOOR PLAN**