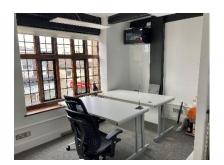

#### **DESCRIPTION**

With a private front door access off Bridge Street leading to smart and very well presented offices over the first and second floors, this delightful Jacobean style building the space offers great flexibility to provide a mix of open plan and private room/cellular space, ideal for a professional practice offices within this building of charm and character. Believed to have been built in 1928 the rooms are bright with features of exposed beams, crittal windows all enhancing it's appeal.

The first floor is arranged as three office rooms plus an ancillary area, WC, shower room and tea point and newly installed a/c. The second floor is arranged as four office rooms plus WC and kitchen. **The two floors could be rented separately or as a whole.** 