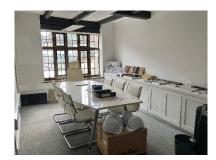

#### **DESCRIPTION**

With a private front door access off Bridge Street leading to smart and very well presented offices over the first and second floors, this delightful Jacobean style building the space offers great flexibility to provide a mix of open plan and private room/cellular space, ideal for a professional practice offices within this building of charm and character. Believed to have been built in 1928 the rooms are bright with features of exposed beams, crittal windows all enhancing it's appeal.

The first floor is arranged as three office rooms plus an ancillary area, WC, shower room and tea point and newly installed a/c. The second floor is arranged as four office rooms plus WC and kitchen. **The two floors could be rented separately or as a whole.** 