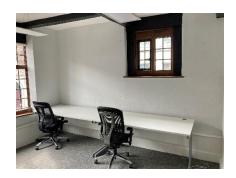

#### **DESCRIPTION**

With a private front door access off Bridge Street leading to smart and very well presented offices over the first and second floors, this delightful Jacobean style building the space offers great flexibility to provide a mix of open plan and private room/cellular space, ideal for a professional practice offices within this building of charm and character. Believed to have been built in 1928 the rooms are bright with features of exposed beams, crittal windows all enhancing it's appeal.

The first floor is arranged as three office rooms plus an ancillary area, WC, shower room and tea point and newly installed a/c. The second floor is arranged as four office rooms plus WC and kitchen. **The two floors could be rented separately or as a whole.** 