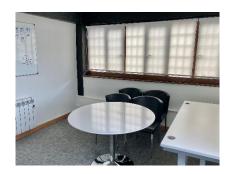

#### **DESCRIPTION**

With a private front door access off Bridge Street leading to smart and very well presented offices over the first and second floors, this delightful Jacobean style building the space offers great flexibility to provide a mix of open plan and private room/cellular space, ideal for a professional practice offices within this building of charm and character. Believed to have been built in 1928 the rooms are bright with features of exposed beams, crittal windows all enhancing it's appeal.

The first floor is arranged as three office rooms plus an ancillary area, WC, shower room and tea point and newly installed a/c. The second floor is arranged as four office rooms plus WC and kitchen. **The two floors could be rented separately or as a whole.** 