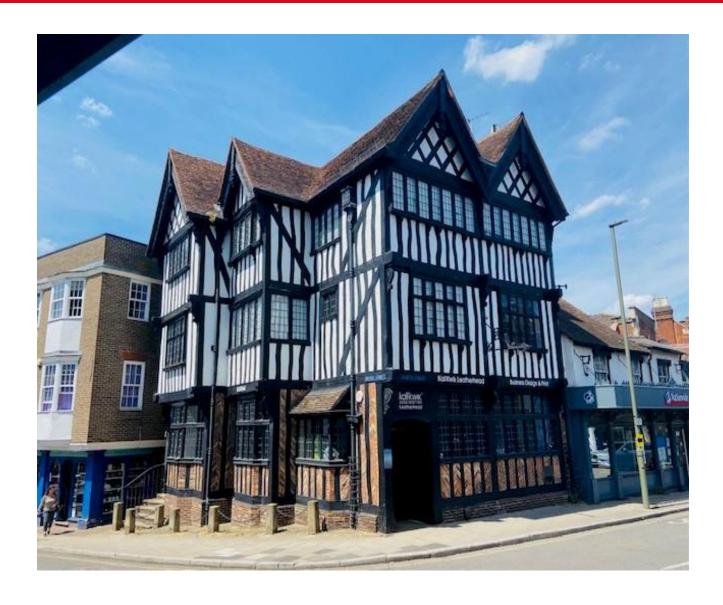

# 2 BRIDGE STREET, LEATHERHEAD KT22 8BZ

FIRST & SECOND FLOOR AIR-CONDITIONED OFFICES TO LET IN A CENTRAL POSITION FROM 700 SQ FT

From £17,500 + VAT Per annum (£25.00 psf)

#### **LOCATION**

The property is situated in a prominent position fronting Bridge Street, close to its junction with the High Street, and close to an array of local retail and leisure amenities including The Swan Shopping Centre, Waitrose, numerous coffee shops, restaurants, and bars. Travelodge and Nuffield Health Club are close by.

#### **DESCRIPTION**

With a private front door access off Bridge Street leading to smart and very well presented offices over the first and second floors, this delightful Jacobean style building the space offers great flexibility to provide a mix of open plan and private room/cellular space, ideal for a professional practice offices within this building of charm and character. Believed to have been built in 1928 the rooms are bright with features of exposed beams, crittal windows all enhancing it's appeal.

### **LISTED BUILDING AND CONSERVATION**

The building is Grade II Listed due to its architectural or historic interest and in within the Conservation Area.