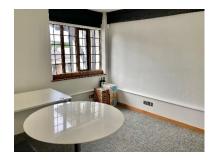

#### **DESCRIPTION**

With a private front door access off Bridge Street leading to smart and very well presented offices over the first and second floors, this delightful Jacobean style building the space offers great flexibility to provide a mix of open plan and private room/cellular space, ideal for a professional practice offices within this building of charm and character. Believed to have been built in 1928 the rooms are bright with features of exposed beams, crittal windows all enhancing it's appeal.

The first floor is arranged as three office rooms plus an ancillary area, WC, shower room and tea point and newly installed a/c. The second floor is arranged as four office rooms plus WC and kitchen. **The two floors could be rented separately or as a whole.** 