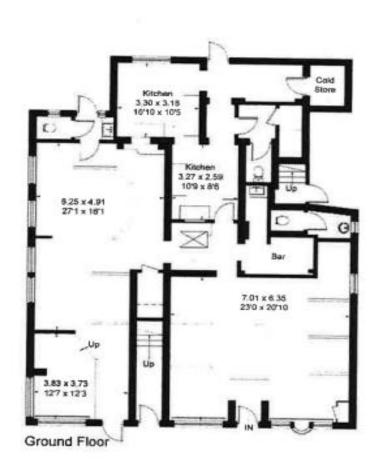

#### **DESCRIPTION**

We are pleased to offer this rare opportunity to acquire a well-regarded independent ground floor restaurant premises offered to let with vacant possession. The ground floor comprises of the restaurant to the front with prominent glazed frontage and return with bar area, customer WC's and commercial kitchen plus stores to the rear. Outside there is a rear courtyard for amenities and one car parking space.

Approx. dimensions as follows: -

Restaurant Approx. 1181 sq ft (109.72m²) Kitchen Approx. 270 sq ft (25.08m²) Stores Approx. 39 sq ft (22.20m²)

# Net Internal Area Approx. 1490 sq ft (138.43m²)