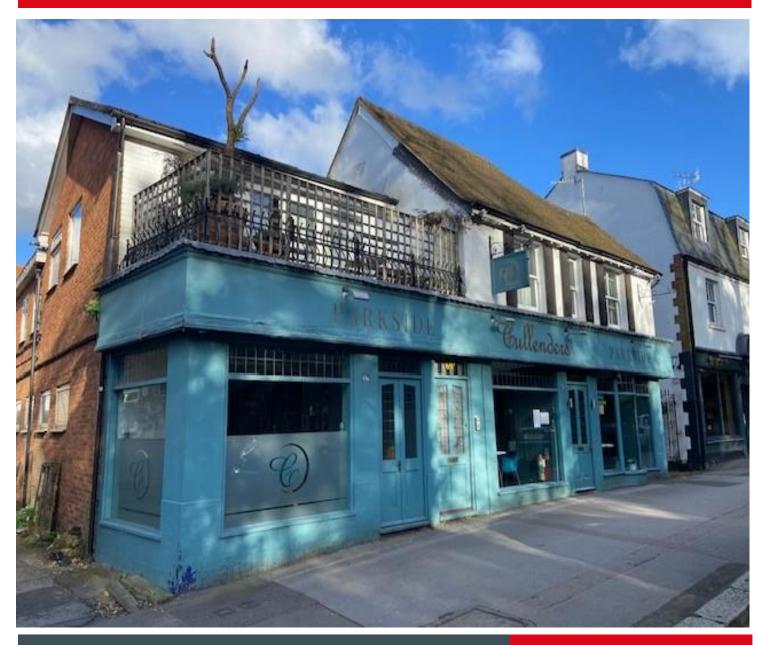

# 69a & 71 BELL STREET, REIGATE RH2 7AN

# **Dorking**

253 - 255 high street dorking surrey RH4 1RP email • dorking@robinsonsmb.com

- Extremely well known premises
- Prominent A217/Bell Street frontage
- 1490 sqft (138.43m2) restaurant element
- Rare opportunity in Reigate town

A rare opportunity to secure a landmark restaurant premises within Reigate town centre.

#### **DESCRIPTION**

We are pleased to offer this rare opportunity to acquire a well-regarded independent ground floor restaurant premises offered to let with vacant possession. The ground floor comprises of the restaurant to the front with prominent glazed frontage and return with bar area, customer WC's and commercial kitchen plus stores to the rear. Outside there is a rear courtyard for amenities and one car parking space.