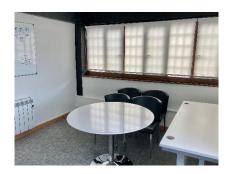

#### **DESCRIPTION**

With a private front door access off Bridge Street leading to smart and very well presented offices over the first and second floors, this delightful Jacobean style building the space offers great flexibility to provide a mix of open plan and private room/cellular space, ideal for a professional practice offices within this building of charm and character. Believed to have been built in 1928 the rooms are bright with features of exposed beams, crittal windows all enhancing it's appeal.

The first floor is arranged as three office rooms plus an ancillary area, WC, shower room and tea point and newly installed a/c. The second floor is arranged as four office rooms plus WC and kitchen. **The two floors could be rented separately or as a whole.** 