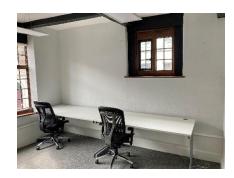

#### **DESCRIPTION**

With a private front door access off Bridge Street leading to smart and very well presented offices over the first and second floors, this delightful Jacobean style building the space offers great flexibility to provide a mix of open plan and private room/cellular space, ideal for a professional practice offices within this building of charm and character. Believed to have been built in 1928 the rooms are bright with features of exposed beams, crittal windows all enhancing it's appeal.

The first floor is arranged as three office rooms plus an ancillary area, WC, shower room and tea point and newly installed a/c. The second floor is arranged as four office rooms plus WC and kitchen. **The two floors could be rented separately or as a whole.** 