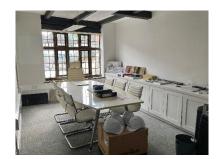

#### **DESCRIPTION**

With a private front door access off Bridge Street leading to smart and very well presented offices over the first and second floors, this delightful Jacobean style building the space offers great flexibility to provide a mix of open plan and private room/cellular space, ideal for a professional practice offices within this building of charm and character. Believed to have been built in 1928 the rooms are bright with features of exposed beams, crittal windows all enhancing it's appeal.

The first floor is arranged as three office rooms plus an ancillary area, WC, shower room and tea point and newly installed a/c. The second floor is arranged as four office rooms plus WC and kitchen. **The two floors could be rented separately or as a whole.** 