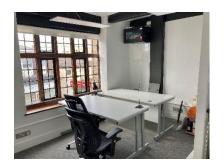

#### **DESCRIPTION**

With a private front door access off Bridge Street leading to smart and very well presented offices over the first and second floors, this delightful Jacobean style building the space offers great flexibility to provide a mix of open plan and private room/cellular space, ideal for a professional practice offices within this building of charm and character. Believed to have been built in 1928 the rooms are bright with features of exposed beams, crittal windows all enhancing it's appeal.

The first floor is arranged as three office rooms plus an ancillary area, WC, shower room and tea point and newly installed a/c. The second floor is arranged as four office rooms plus WC and kitchen. **The two floors could be rented separately or as a whole.** 