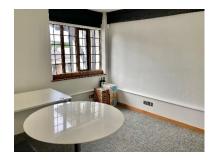

#### **DESCRIPTION**

With a private front door access off Bridge Street leading to smart and very well presented offices over the first and second floors, this delightful Jacobean style building the space offers great flexibility to provide a mix of open plan and private room/cellular space, ideal for a professional practice offices within this building of charm and character. Believed to have been built in 1928 the rooms are bright with features of exposed beams, crittal windows all enhancing it's appeal.

The first floor is arranged as three office rooms plus an ancillary area, WC, shower room and tea point and newly installed a/c. The second floor is arranged as four office rooms plus WC and kitchen. **The two floors could be rented separately or as a whole.** 