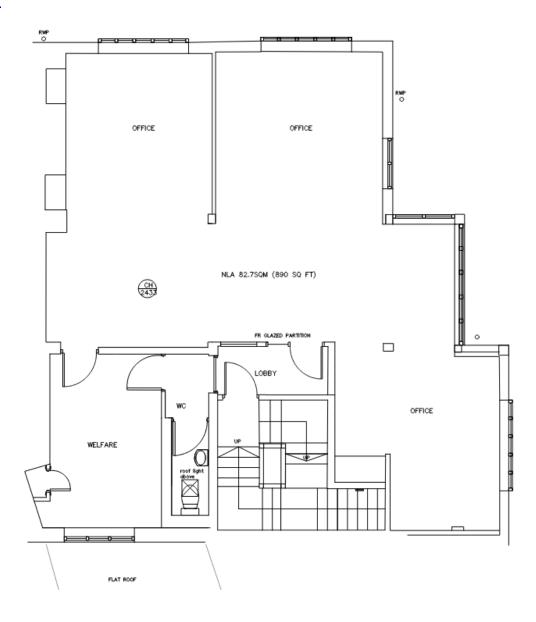

The first floor is arranged as three office rooms plus an ancillary area, WC, shower room and tea point and newly installed a/c. The second floor is arranged as four office rooms plus WC and kitchen. **The two floors could be rented separately or as a whole.** 

#### Approx. dimensions as follows: -

| Floor  | Sq ft | Sq M   |
|--------|-------|--------|
| First  | 750   | 69.6   |
| Second | 700   | 65.03  |
| Total  | 1,450 | 134.70 |

# **FLOOR PLAN**