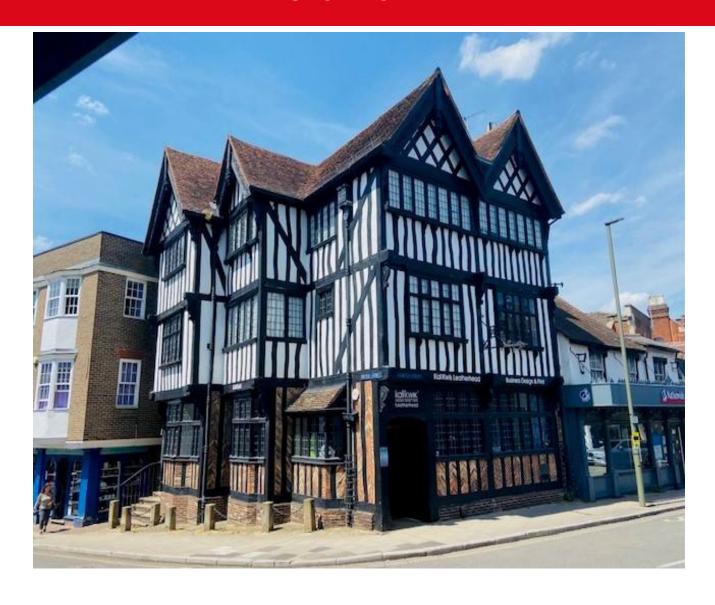

# **2 BRIDGE STREET, LEATHERHEAD KT22 8BZ**

#### **LOCATION**

The property is situated in a prominent position fronting Bridge Street, close to its junction with the High Street, and close to an array of local retail and leisure amenities including The Swan Shopping Centre, Waitrose, numerous coffee shops, restaurants, and bars. Travelodge and Nuffield Health Club are close by.

#### **DESCRIPTION**

With a private front door access off Bridge Street leading to smart and very well presented offices over the first and second floors, this delightful Jacobean style building the space offers great flexibility to provide a mix of open plan and private room/cellular space, ideal for a professional practice offices within this building of charm and character. Believed to have been built in 1928 the rooms are bright with features of exposed beams, crittal windows all enhancing it's appeal.

#### LISTED BUILDING AND CONSERVATION

The building is Grade II Listed due to its architectural or historic interest and in within the Conservation Area.