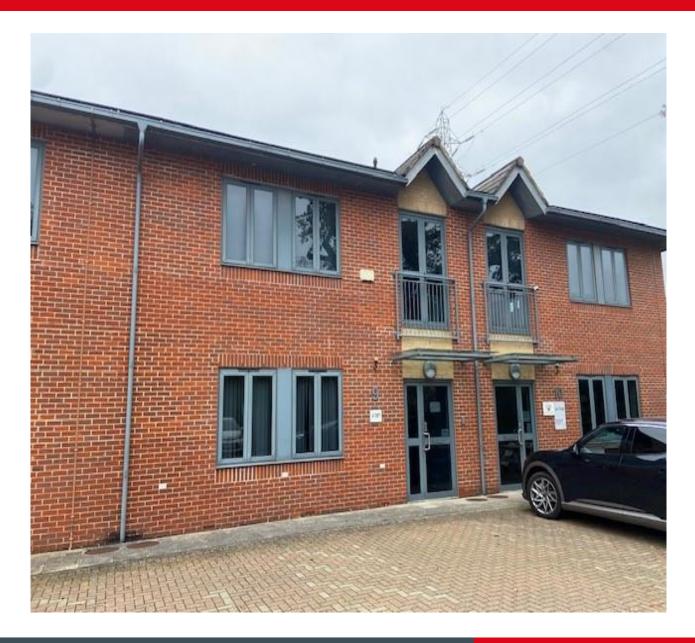

# UNIT 9, THE AXIS CENTRE, CLEEVE ROAD, LEATHERHEAD, SURREY KT22 7RD

# MODERN TWO STOREY BUSINESS UNIT WITH PARKING -TO LET

£36,000 PAX

#### Dorking

253 - 255 high street dorking surrey RH4 1RP email • dorking@robinsonsmb.com

- Versatile two storey business unit that offers scope for arranging the space to suit numerous uses including offices/studio/laboratory/stores
- Currently arranged as a mix of open plan space with cellular offices and Board Room areas totaling 1722 sq ft (160 m2)
- Set on smart business estate in courtyard layout
- Generous parking with forecourt spaces

#### **LOCATION**

The premises are situated in Leatherhead approximately one mile from the town centre close to the junction of Cleeve Road and A245 Cobham to Leatherhead Road. The M25 (junction 9) is within 1 mile, providing access to the national motorway network. Leatherhead BR station is within walking distance with frequent services serving London destinations.