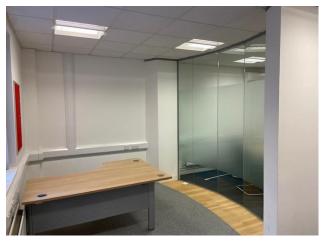

#### **ACCOMMODATION**

Unit 9 forms part of a development of 10 modern office units situated in an attractive courtyard development amongst landscaped grounds. The premises IS CURRENTLY ARRANGED AS OFFICES OVER THE GROUND AND FIRST FLOOR but is flexible open plan space and could form numerous uses and layouts by way of partitioning. The space currently provides for a mix of open plan offices and private office and meeting rooms which can be easily rearranged. There is a kitchenette and WC on each floor- ground floor has a DDA compliant WC The specification is consistent with modern occupier requirements and the unit benefits from gas fired central heating via radiators, suspended ceiling with CAT lighting, dado trunking for comms, double glazing, Mitsubishi air con unit to the first floor, allocated car parking. The ground floor of the property is currently arranged with a reception to the front with a meeting room, and two private offices to the rear of the floor. The first floor is principally open-plan office space with a private office to the rear Both floors benefit from kitchenette and toilet facilities. THIS OPEN PLAN FOOTPRINT OVER TWO FLOORS CAN BE ARRANGED TO SUIT MULTIPLE **USES** AND **OFFERS** THE OPPORTUNITY TO HAVE MIX OF **OFFICES** Α STORES/DISTRIBUTION/STUDIO AS A TENANT MAY SEEK. The flexibility this unit offers to adapt to numerous occupiers needs is its forte.