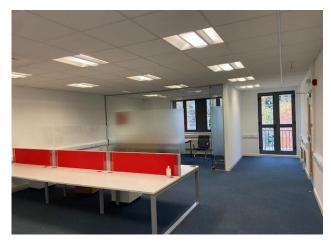

#### **ACCOMMODATION**

Unit 9 forms part of a development of 10 modern office units situated in an attractive courtyard development amongst landscaped grounds. The premises IS CURRENTLY ARRANGED AS OFFICES OVER THE GROUND AND FIRST FLOOR but is flexible open plan space and could form numerous uses and layouts by way of partitioning. The space currently provides for a mix of open plan offices and private office and meeting rooms which can be easily rearranged. There is a kitchenette and WC on each floor- ground floor has a DDA compliant WC The specification is consistent with modern occupier requirements and the unit benefits from gas fired central heating via radiators, suspended ceiling with CAT lighting, dado trunking for comms, double glazing, Mitsubishi air con unit to the first floor, allocated car parking. The ground floor of the property is currently arranged with a reception to the front with a meeting room, and two private offices to the rear of the floor. The first floor is principally open-plan office space with a private office to the rear Both floors benefit from kitchenette and toilet facilities. THIS OPEN PLAN FOOTPRINT OVER TWO FLOORS CAN BE ARRANGED TO SUIT MULTIPLE **USES** AND **OFFERS** THE OPPORTUNITY TO HAVE MIX OF **OFFICES** Α STORES/DISTRIBUTION/STUDIO AS A TENANT MAY SEEK. The flexibility this unit offers to adapt to numerous occupiers needs is its forte.