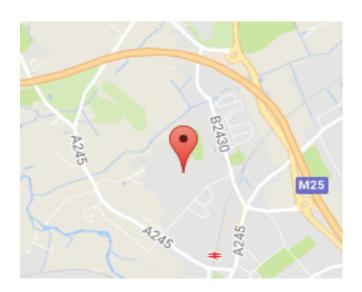

#### **LOCATION**

The premises are situated in Leatherhead approximately one mile from the town centre close to the junction of Cleeve Road and A245 Cobham to Leatherhead Road. The M25 (junction 9) is within 1 mile, providing access to the national motorway network. Leatherhead BR station is within walking distance with frequent services serving London destinations.