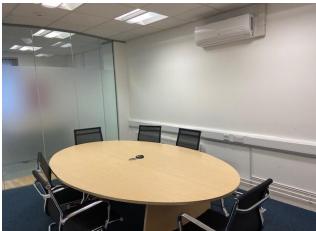

#### **ACCOMMODATION**

Unit 9 forms part of a development of 10 modern office units situated in an attractive courtyard development amongst landscaped grounds. The premises IS CURRENTLY ARRANGED AS OFFICES OVER THE GROUND AND FIRST FLOOR but is flexible open plan space and could form numerous uses and layouts by way of partitioning. The space currently provides for a mix of open plan offices and private office and meeting rooms which can be easily rearranged. There is a kitchenette and WC on each floor- ground floor has a DDA compliant WC The specification is consistent with modern occupier requirements and the unit benefits from gas fired central heating via radiators, suspended ceiling with CAT lighting, dado trunking for comms, double glazing, Mitsubishi air con unit to the first floor, allocated car parking. The ground floor of the property is currently arranged with a reception to the front with a meeting room, and two private offices to the rear of the floor. The first floor is principally open-plan office space with a private office to the rear Both floors benefit from kitchenette and toilet facilities. THIS OPEN PLAN FOOTPRINT OVER TWO FLOORS CAN BE ARRANGED TO SUIT MULTIPLE **USES** AND **OFFERS** THE OPPORTUNITY TO HAVE MIX OF **OFFICES** Α STORES/DISTRIBUTION/STUDIO AS A TENANT MAY SEEK. The flexibility this unit offers to adapt to numerous occupiers needs is its forte.