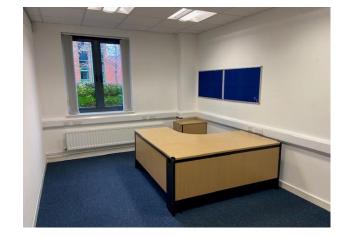

#### **ACCOMMODATION**

Unit 9 forms part of a development of 10 modern office units situated in an attractive courtyard development amongst landscaped grounds. The premises IS CURRENTLY ARRANGED AS OFFICES OVER THE GROUND AND FIRST FLOOR but is flexible open plan space and could form numerous uses and layouts by way of partitioning. The space currently provides for a mix of open plan offices and private office and meeting rooms which can be easily rearranged. There is a kitchenette and WC on each floor- ground floor has a DDA compliant WC The specification is consistent with modern occupier requirements and the unit benefits from gas fired central heating via radiators, suspended ceiling with CAT lighting, dado trunking for comms, double glazing, Mitsubishi air con unit to the first floor, allocated car parking. The ground floor of the property is currently arranged with a reception to the front with a meeting room, and two private offices to the rear of the floor. The first floor is principally open-plan office space with a private office to the rear Both floors benefit from kitchenette and toilet facilities. THIS OPEN PLAN FOOTPRINT OVER TWO FLOORS CAN BE ARRANGED TO SUIT MULTIPLE **USES** AND **OFFERS** THE OPPORTUNITY TO HAVE MIX OF **OFFICES** Α STORES/DISTRIBUTION/STUDIO AS A TENANT MAY SEEK. The flexibility this unit offers to adapt to numerous occupiers needs is its forte.