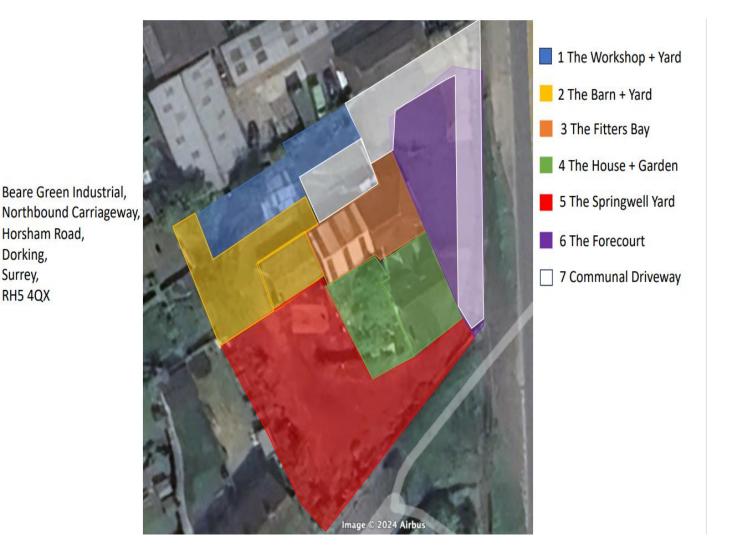

# FORMER BEARE GREEN SERVICE STATION, HORSHAM ROAD, BEARE GREEN, DORKING, SURREY RH5 4QX

# SURFACED FORECOURT AND/OR SURFACED YARDS - TO LET

YARDS FROM £6PSF

#### Dorking

253 - 255 high street dorking surrey RH4 1RP email • dorking@robinsonsmb.com

- Former service station offering secure and surfaced yard space TO LET that is available for a variety of storage uses including transport depot, vehicle storage or container parking.
- Flexible lease terms and variety of yard dimensions
- Option to include the front forecourt facing the busy A24 ideal for car/van sales/van hire
- Available for terms of 1-3 years by agreement
- Close by to local amenities at Beare Green Court

### **THE OPPORTUNITY**

We are pleased to offer FLEXIBLE YARD SPACE within the former service station. Our client may look to develop the site in the longer term but for the present we are looking to let compounds, forecourt and yard space plus the workshop/store on flexible lease terms. The site fronts the busy A24 dual carriageway with bold road frontage, offering excellent road access to M25/M23/A24/A25.

#### **RENT**

Guide rent of £6 per sq ft per annum exclusive for open yard space increasing in line if more facilities are required and provided. There is the workshop/store available at a rent of circa £10 psf.

#### **THE LEASE**

Yard space is available on flexible lease terms to be agreed a new lease for a term by negotiation. The Client will seek a minimum of a one year term with flexibility beyond and all lettings are to be excluded from the security provisions of the Landlord and Tenant Act 1954. The Tenant is to contribute to the cost of external lighting, water and power. Details TBA