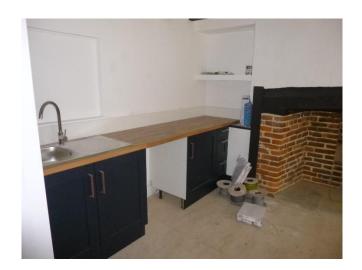

### **ACCOMMODATION**

The premises is a ground floor 'E' use class unit kiosk type unit within this historic landmark building presented in excellent order. The unit comprises of nice bright and wide retail/office/treatment space with original features and piers. There is a new kitchenette and WC to the rear of the unit.