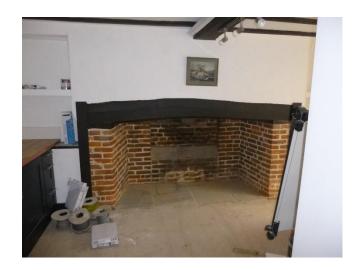

### **ACCOMMODATION**

The premises is a ground floor 'E' use class unit kiosk type unit within this historic landmark building presented in excellent order. The unit comprises of nice bright and wide retail/office/treatment space with original features and piers. There is a new kitchenette and WC to the rear of the unit.