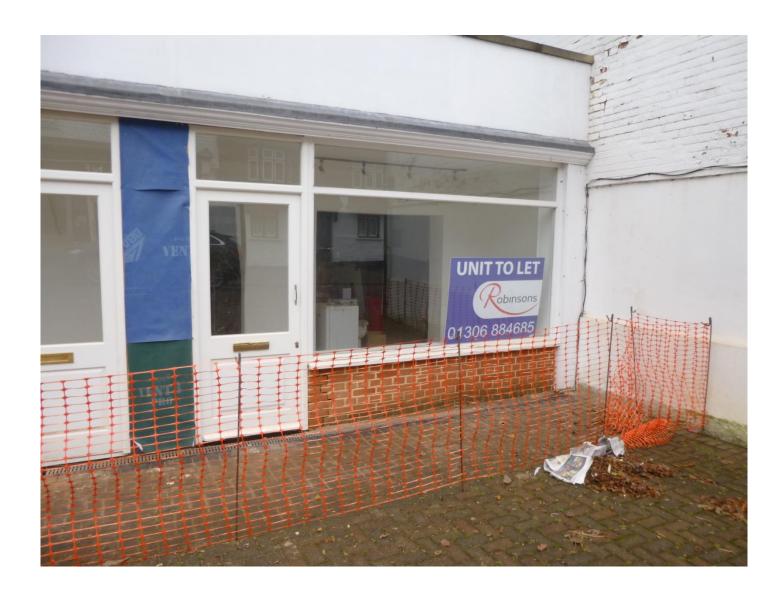

# 98 SOUTH STREET, DORKING RH4 2EW

# VERSATILE 'E' USE CLASS UNIT TO LET

£ 12,000 PAX + VAT EXCLUSIVE

#### Dorking

253 - 255 high street dorking surrey RH4 1RP email • dorking@robinsonsmb.com

- Grade II Listed unit with prominent frontage with forecourt
- 320 sq ft retail (29.73m<sup>2</sup>)
- Suitable for a variety of uses within 'E' use class
- Charming space within a refurbished period building offering bright and smart business space
- One car off street parking space to the rear

### **ACCOMMODATION**

The premises is a ground floor 'E' use class unit kiosk type unit within this historic landmark building presented in excellent order. The unit comprises of nice bright and wide retail/office/treatment space with original features and piers. There is a new kitchenette and WC to the rear of the unit.