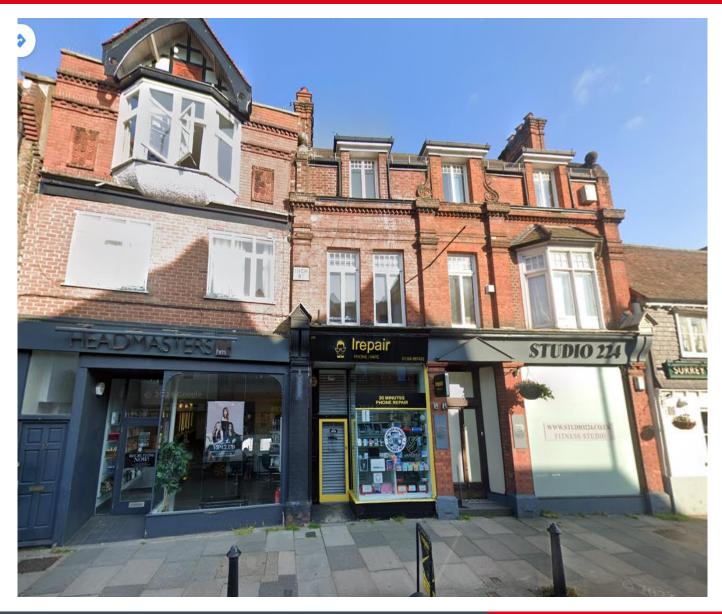

# 224, 228, 230 & 232 HIGH STREET, DORKING, SURREY RH4 1QR

#### DESCRIPTION

The **FREEHOLD INVESTMENT UNDER TITLE NO SY676579** comprises three High Street retail units and five residential flats forming the upper parts of 230. Four of the flats are currently let on an Assured Shorthold basis and one three bedroom flat is included but is subject to a long lease (125 years granted from 27.2.98) held under Title No SY678396.

#### **SHOPS**

224 High Street – A ten year FRI Lease from 17 September 2024 – expiring 29th September 2034.

228 High Street – A five year FRI Lease from 24 July 2023 expiring 24 July 2028. Upward only rent review and tenant only break on 24 July 2026.

#### **TENURE FOR SHOPS**

Sale of the freehold interest under Title No SY676579 subject to the following leases:

| Address | Tenant                                        | Start Date | Expiring<br>Date | Passing<br>Rent | EPC                                    |
|---------|-----------------------------------------------|------------|------------------|-----------------|----------------------------------------|
| 224     | Nguyen<br>(Nail bar operator)                 | 17.9.24    | 29.9.24          | £16,250         | C (55)                                 |
| 228     | Sajdeva<br>(Mobile phone retail &<br>repairs) | 24.7.23    | 24.7.28          | £12,000         | A new EPC is<br>being<br>commissioned. |
| 230     | Headmasters<br>(Ladies Hair Salon)            | 16.3.11    | 16.3.26          | £35,350         | B (48)                                 |