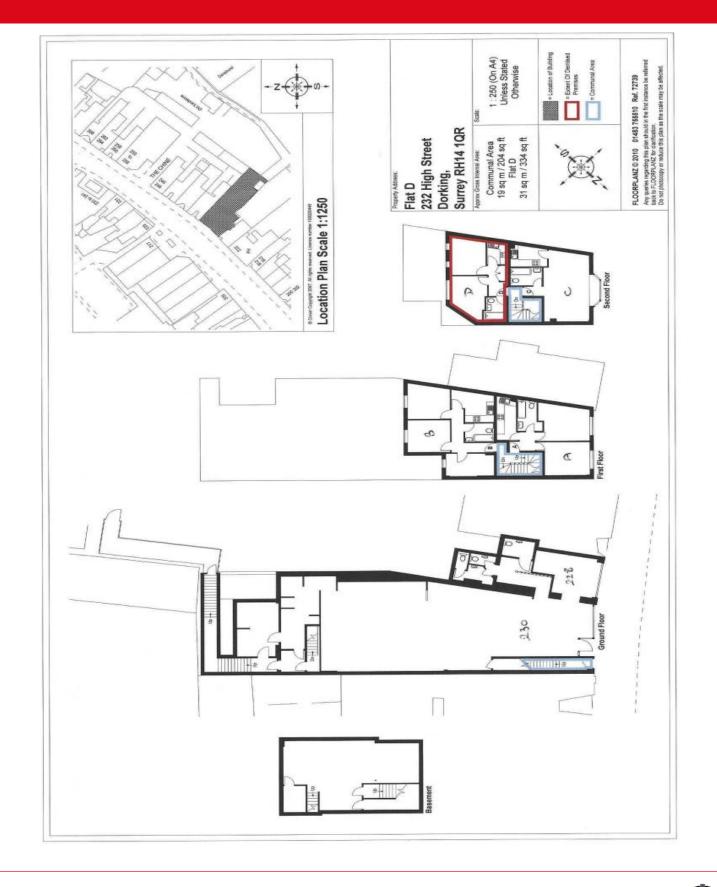

#### **FLATS**

The flats themselves have been let by the current owners for many years. Each unit has benefitted from continuous lettings being located on the High Street.

Flat A, One bedroom self-contained first floor flat with living room, kitchen, bedroom, bathroom

Flat B, Two bedroom first floor flat to the rear with living room, separate eat-in kitchen and bathroom

Flat C, Second floor studio flat to the front, latterly redecorated with separate kitchen and bathroom

Flat D, Second floor one bedroom flat to the rear with separate galley kitchen and bathroom.

First/second floor flat over 224/226 High Street . Three bedroom flat subject to a 125 year long lease granted from 27.2.98 at a peppercorn annual Ground Rent .

All flats are situated above the commercial units

#### **TENURE OF FLATS**

Sale of the freehold interest is subject to the following residential tenancies:

| Address                                                | Tenant                                   | Start Date         | Current Rent (pa) | EPC    |
|--------------------------------------------------------|------------------------------------------|--------------------|-------------------|--------|
| Flat A                                                 | Private Tenant                           | 1.6.17 - Periodic  | £9,600            | E (46) |
| Flat B                                                 | Private Tenant                           | 31.7.20 - Periodic | £11,400           | D (61) |
| Flat C                                                 | Private Tenant                           | 26.4.24            | £10,400           | D (65) |
| Flat D                                                 | Private Tenant                           | 12.7.24            | £11,400           | C (75) |
| First/second floor<br>flat over 224/226<br>High Street | Long leasehold flat<br>Title No SY678396 | 27.2.1998          | Peppercorn        |        |