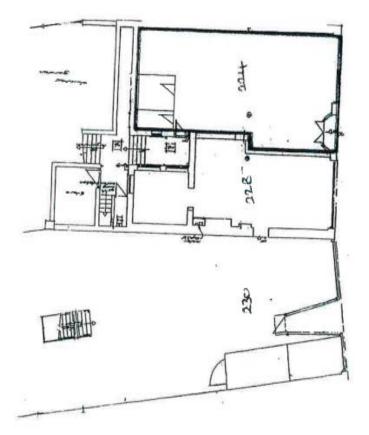

#### **SHOPS**

224 High Street – A ten year FRI Lease from 17 September 2024 – expiring 29th September 2034.

228 High Street – A five year FRI Lease from 24 July 2023 expiring 24 July 2028. Upward only rent review and tenant only break on 24 July 2026.

230 High Street – A fifteen year FRI Lease from 16 March 2011 expiring 2026.

#### **TENURE FOR SHOPS**

Sale of the freehold interest under Title No SY676579 subject to the following leases:

| Address | Tenant                                        | Start Date | Expiring<br>Date | Passing<br>Rent | EPC                                    |
|---------|-----------------------------------------------|------------|------------------|-----------------|----------------------------------------|
| 224     | Nguyen<br>(Nail bar operator)                 | 17.9.24    | 29.9.24          | £16,250         | C (55)                                 |
| 228     | Sajdeva<br>(Mobile phone retail &<br>repairs) | 24.7.23    | 24.7.28          | £12,000         | A new EPC is<br>being<br>commissioned. |
| 230     | Headmasters<br>(Ladies Hair Salon)            | 16.3.11    | 16.3.26          | £35,350         | B (48)                                 |