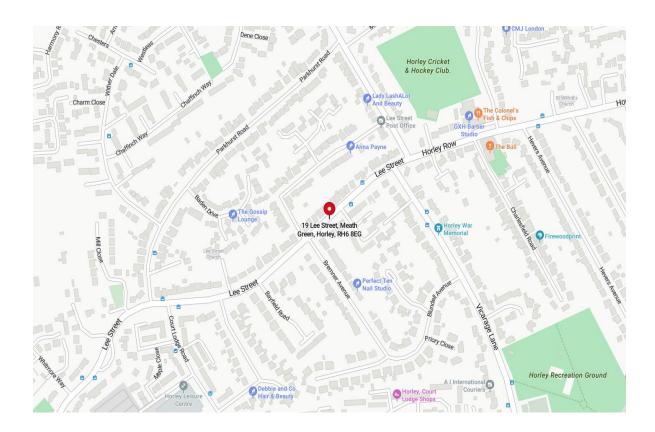

# 19 LEE STREET, HORLEY RH6 8EH

#### **LOCATION**

The premises are situated in a modern neighbourhood parade approximately one mile north west of Horley town centre in a popular residential area. This unit is situated adjacent to a convenience store with shared customer forecourt parking a further neighbourhood parade within 100 yards to the east.