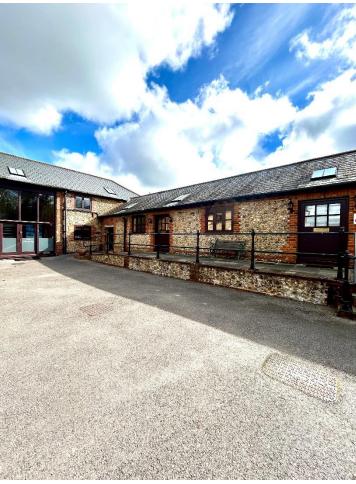

#### Dorking

253 - 255 high street dorking surrey RH4 1RP email • dorking@robinsonsmb.com

- Small open plan office unit to let in a delightful rural courtyard setting
- 470 sq ft single storey unit
- Generous car parking
- Appealing barn style interior

Award winning courtyard complex in the Surrey Hills, near Dorking, family owned and managed.

Dorking itself is a market town situated at the junction of the A24 and A25 with the M25 at Leatherhead approximately 6 miles distant.

# **ACCOMMODATION**

Our clients offer this small business unit (Unit 5) on flexible lease terms within this delightful rural courtyard development. The unit comprises single storey open plan office with kitchen area and WC. Exposed beams, Cat 5 networking, fibre broadband on site, electric heating. Quiet location. Parking available.