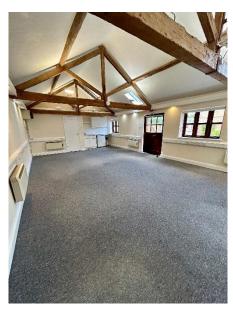

#### Dorking

253 - 255 high street dorking surrey RH4 1RP email • dorking@robinsonsmb.com

- Small open plan office unit to let in a delightful rural courtyard setting
- 470 sq ft single storey unit
- Generous car parking
- Appealing barn style interior

# **ACCOMMODATION**

Our clients offer this small business unit (Unit 5) on flexible lease terms within this delightful rural courtyard development. The unit comprises single storey open plan office with kitchen area and WC. Exposed beams, Cat 5 networking, fibre broadband on site, electric heating. Quiet location. Parking available.