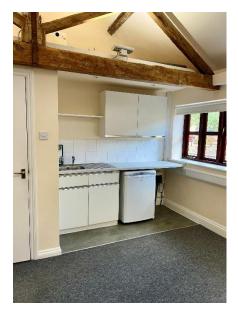

# **ACCOMMODATION**

Our clients offer this small business unit (Unit 5) on flexible lease terms within this delightful rural courtyard development. The unit comprises single storey open plan office with kitchen area and WC. Exposed beams, Cat 5 networking, fibre broadband on site, electric heating. Quiet location. Parking available.