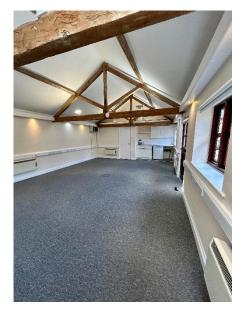

#### Dorking

253 - 255 high street dorking surrey RH4 1RP email • dorking@robinsonsmb.com

- Small open plan office unit to let in a delightful rural courtyard setting
- 470 sq ft single storey unit
- Generous car parking
- Appealing barn style interior

# **ACCOMMODATION**

Our clients offer this small business unit (Unit 5) on flexible lease terms within this delightful rural courtyard development. The unit comprises single storey open plan office with kitchen area and WC. Exposed beams, Cat 5 networking, fibre broadband on site, electric heating. Quiet location. Parking available.